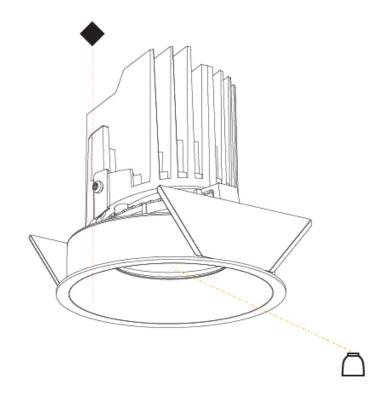

### GENERAL

| Series: Bioniq                                                                                                                                                                      |    |
|-------------------------------------------------------------------------------------------------------------------------------------------------------------------------------------|----|
| Subseries: Bioniq Round Semi Adjustable                                                                                                                                             |    |
| Brand: Prolicht                                                                                                                                                                     |    |
| Division: Architectural                                                                                                                                                             |    |
| Mounting Type: Recessed                                                                                                                                                             |    |
| Mounting Location: Ceiling                                                                                                                                                          |    |
| Subcategory: Downlight                                                                                                                                                              |    |
| PHYSICAL                                                                                                                                                                            |    |
| Shape: Round                                                                                                                                                                        |    |
| Diameter (mm): 107                                                                                                                                                                  |    |
| Diameter (in): 4 $\frac{3}{16}$                                                                                                                                                     |    |
| Height (mm): 112                                                                                                                                                                    |    |
| Height (in): $4\frac{7}{16}$                                                                                                                                                        |    |
| Ceiling Thickness (mm): 10 / 12.5 / 15                                                                                                                                              |    |
| Ceiling Thickness (in): 3/8 or 1/2 or 9/16                                                                                                                                          |    |
| Min. Recessing Depth (mm): 130                                                                                                                                                      |    |
| Min. Recessing Depth (in): 5 $\frac{1}{2}$                                                                                                                                          |    |
| Light Distribution: Adjustable / Downlight                                                                                                                                          |    |
| Weight (kg): 0.488                                                                                                                                                                  |    |
| Weight (lbs): 1.08                                                                                                                                                                  |    |
| Fixture Finish: SSR / BKV / CWI / CRY / HAB / UFT / ITA / RUA / FTG / M<br>LOD / PUS / FRO / FUP / KIA / POP / BLS / SPG / MEY / GOH / GUM / C<br>COM / ABZ / JAG / OBR / MOS / ROR |    |
| Fixture Material: Aluminum Die Cast                                                                                                                                                 |    |
| Cut-out Measurements: 98mm / 3 7/8"                                                                                                                                                 |    |
| ELECTRICAL                                                                                                                                                                          |    |
| Lamp Type: LED (Zhaga Standard)                                                                                                                                                     |    |
| Input Wattage (W): 13.2 / 16.5                                                                                                                                                      |    |
| Total Output Wattage (W): 12 / 14                                                                                                                                                   |    |
| Dimming: Tri-Mode (Non-Dimming and Phase Dimming (120Vac only                                                                                                                       | v) |

Adjustability: Rotational 355°; Tilt 10°