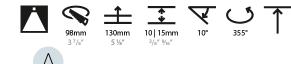

### GENERAL

| Series: Bioniq                                                                                                                                                                      |    |
|-------------------------------------------------------------------------------------------------------------------------------------------------------------------------------------|----|
| Subseries: Bioniq Round Semi Adjustable                                                                                                                                             |    |
| Brand: Prolicht                                                                                                                                                                     |    |
| Division: Architectural                                                                                                                                                             |    |
| Mounting Type: Recessed                                                                                                                                                             |    |
| Mounting Location: Ceiling                                                                                                                                                          |    |
| Subcategory: Downlight                                                                                                                                                              |    |
| PHYSICAL                                                                                                                                                                            |    |
| Shape: Round                                                                                                                                                                        |    |
| Diameter (mm): 107                                                                                                                                                                  |    |
| Diameter (in): 4 $\frac{3}{16}$                                                                                                                                                     |    |
| Height (mm): 112                                                                                                                                                                    |    |
| Height (in): $4\frac{7}{16}$                                                                                                                                                        |    |
| Ceiling Thickness (mm): 10 / 12.5 / 15                                                                                                                                              |    |
| Ceiling Thickness (in): 3/8 or 1/2 or 9/16                                                                                                                                          |    |
| Min. Recessing Depth (mm): 130                                                                                                                                                      |    |
| Min. Recessing Depth (in): 5 $\frac{1}{2}$                                                                                                                                          |    |
| Light Distribution: Adjustable / Downlight                                                                                                                                          |    |
| Weight (kg): 0.488                                                                                                                                                                  |    |
| Weight (lbs): 1.08                                                                                                                                                                  |    |
| Fixture Finish: SSR / BKV / CWI / CRY / HAB / UFT / ITA / RUA / FTG / M<br>LOD / PUS / FRO / FUP / KIA / POP / BLS / SPG / MEY / GOH / GUM / C<br>COM / ABZ / JAG / OBR / MOS / ROR |    |
| Fixture Material: Aluminum Die Cast                                                                                                                                                 |    |
| Cut-out Measurements: 98mm / 3 7/8"                                                                                                                                                 |    |
| ELECTRICAL                                                                                                                                                                          |    |
| Lamp Type: LED (Zhaga Standard)                                                                                                                                                     |    |
| Input Wattage (W): 13.2 / 16.5                                                                                                                                                      |    |
| Total Output Wattage (W): 12 / 14                                                                                                                                                   |    |
| Dimming: Tri-Mode (Non-Dimming and Phase Dimming (120Vac only                                                                                                                       | v) |

Adjustability: Rotational 355°; Tilt 10°

### OPTICAL

Reflector°: 10 Adjustability: Rotational 355°; Tilt 10°