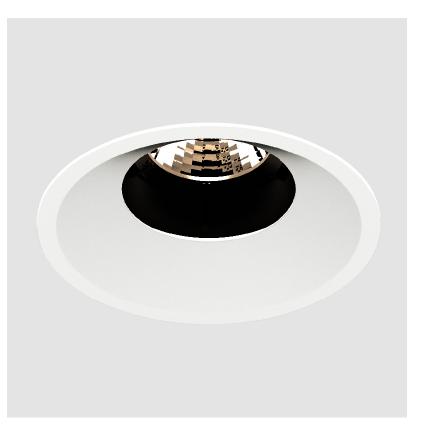

# **BIONIQ ROUND SEMI ADJUSTABLE RECESSED**

### GENERAL

| Series: Bioniq                                                                                                                                                                      |    |
|-------------------------------------------------------------------------------------------------------------------------------------------------------------------------------------|----|
| Subseries: Bioniq Round Semi Adjustable                                                                                                                                             |    |
| Brand: Prolicht                                                                                                                                                                     |    |
| Division: Architectural                                                                                                                                                             |    |
| Mounting Type: Recessed                                                                                                                                                             |    |
| Mounting Location: Ceiling                                                                                                                                                          |    |
| Subcategory: Downlight                                                                                                                                                              |    |
| PHYSICAL                                                                                                                                                                            |    |
| Shape: Round                                                                                                                                                                        |    |
| Diameter (mm): 107                                                                                                                                                                  |    |
| Diameter (in): 4 $\frac{3}{16}$                                                                                                                                                     |    |
| Height (mm): 112                                                                                                                                                                    |    |
| Height (in): $4\frac{7}{16}$                                                                                                                                                        |    |
| Ceiling Thickness (mm): 10 / 12.5 / 15                                                                                                                                              |    |
| Ceiling Thickness (in): 3/8 or 1/2 or 9/16                                                                                                                                          |    |
| Min. Recessing Depth (mm): 130                                                                                                                                                      |    |
| Min. Recessing Depth (in): 5 $\frac{1}{2}$                                                                                                                                          |    |
| Light Distribution: Adjustable / Downlight                                                                                                                                          |    |
| Weight (kg): 0.488                                                                                                                                                                  |    |
| Weight (lbs): 1.08                                                                                                                                                                  |    |
| Fixture Finish: SSR / BKV / CWI / CRY / HAB / UFT / ITA / RUA / FTG / M<br>LOD / PUS / FRO / FUP / KIA / POP / BLS / SPG / MEY / GOH / GUM / C<br>COM / ABZ / JAG / OBR / MOS / ROR |    |
| Fixture Material: Aluminum Die Cast                                                                                                                                                 |    |
| Cut-out Measurements: 98mm / 3 7/8"                                                                                                                                                 |    |
| ELECTRICAL                                                                                                                                                                          |    |
| Lamp Type: LED (Zhaga Standard)                                                                                                                                                     |    |
| Input Wattage (W): 13.2 / 16.5                                                                                                                                                      |    |
| Total Output Wattage (W): 12 / 14                                                                                                                                                   |    |
| Dimming: Tri-Mode (Non-Dimming and Phase Dimming (120Vac only                                                                                                                       | v) |