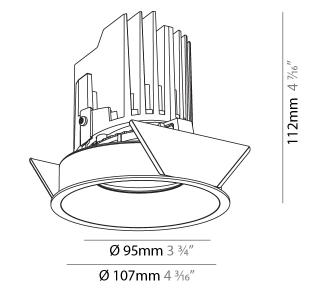

### GENERAL

| Series: Bioniq                                                                                                                                                                      |    |
|-------------------------------------------------------------------------------------------------------------------------------------------------------------------------------------|----|
| Subseries: Bioniq Round Semi Adjustable                                                                                                                                             |    |
| Brand: Prolicht                                                                                                                                                                     |    |
| Division: Architectural                                                                                                                                                             |    |
| Mounting Type: Recessed                                                                                                                                                             |    |
| Mounting Location: Ceiling                                                                                                                                                          |    |
| Subcategory: Downlight                                                                                                                                                              |    |
| PHYSICAL                                                                                                                                                                            |    |
| Shape: Round                                                                                                                                                                        |    |
| Diameter (mm): 107                                                                                                                                                                  |    |
| Diameter (in): 4 $\frac{3}{16}$                                                                                                                                                     |    |
| Height (mm): 112                                                                                                                                                                    |    |
| Height (in): $4\frac{7}{16}$                                                                                                                                                        |    |
| Ceiling Thickness (mm): 10 / 12.5 / 15                                                                                                                                              |    |
| Ceiling Thickness (in): 3/8 or 1/2 or 9/16                                                                                                                                          |    |
| Min. Recessing Depth (mm): 130                                                                                                                                                      |    |
| Min. Recessing Depth (in): 5 $\frac{1}{2}$                                                                                                                                          |    |
| Light Distribution: Adjustable / Downlight                                                                                                                                          |    |
| Weight (kg): 0.488                                                                                                                                                                  |    |
| Weight (lbs): 1.08                                                                                                                                                                  |    |
| Fixture Finish: SSR / BKV / CWI / CRY / HAB / UFT / ITA / RUA / FTG / M<br>LOD / PUS / FRO / FUP / KIA / POP / BLS / SPG / MEY / GOH / GUM / C<br>COM / ABZ / JAG / OBR / MOS / ROR |    |
| Fixture Material: Aluminum Die Cast                                                                                                                                                 |    |
| Cut-out Measurements: 98mm / 3 7/8"                                                                                                                                                 |    |
| ELECTRICAL                                                                                                                                                                          |    |
| Lamp Type: LED (Zhaga Standard)                                                                                                                                                     |    |
| Input Wattage (W): 13.2 / 16.5                                                                                                                                                      |    |
| Total Output Wattage (W): 12 / 14                                                                                                                                                   |    |
| Dimming: Tri-Mode (Non-Dimming and Phase Dimming (120Vac only                                                                                                                       | v) |

Ø 107mm 4 3/16"

July 5, 2024, 5:37 pm

Page 1/6

**BIONIQ ROUND SEMI ADJUSTABLE RECESSED** 

A35290-

Zaneen Group Inc. © 2024, T 1800-388-3382, F 416-247-9319, www.zaneen.com

Available for International specifications by adding 'INT' at the end of the existing Model #. For assistance on 'custom' specifications, contact zteam@zaneen.com. In a constant effort to supply the best product, we reserve the right to change specifications or materials without notice. The most recent specification sheets are found at zaneen.com