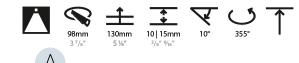

### GENERAL

| Series: Bioniq                                                                                                                                                                      |    |
|-------------------------------------------------------------------------------------------------------------------------------------------------------------------------------------|----|
| Subseries: Bioniq Round Semi Adjustable                                                                                                                                             |    |
| Brand: Prolicht                                                                                                                                                                     |    |
| Division: Architectural                                                                                                                                                             |    |
| Mounting Type: Recessed                                                                                                                                                             |    |
| Mounting Location: Ceiling                                                                                                                                                          |    |
| Subcategory: Downlight                                                                                                                                                              |    |
| PHYSICAL                                                                                                                                                                            |    |
| Shape: Round                                                                                                                                                                        |    |
| Diameter (mm): 107                                                                                                                                                                  |    |
| Diameter (in): 4 $\frac{3}{16}$                                                                                                                                                     |    |
| Height (mm): 112                                                                                                                                                                    |    |
| Height (in): $4\frac{7}{16}$                                                                                                                                                        |    |
| Ceiling Thickness (mm): 10 / 12.5 / 15                                                                                                                                              |    |
| Ceiling Thickness (in): 3/8 or 1/2 or 9/16                                                                                                                                          |    |
| Min. Recessing Depth (mm): 130                                                                                                                                                      |    |
| Min. Recessing Depth (in): 5 $\frac{1}{2}$                                                                                                                                          |    |
| Light Distribution: Adjustable / Downlight                                                                                                                                          |    |
| Weight (kg): 0.488                                                                                                                                                                  |    |
| Weight (lbs): 1.08                                                                                                                                                                  |    |
| Fixture Finish: SSR / BKV / CWI / CRY / HAB / UFT / ITA / RUA / FTG / M<br>LOD / PUS / FRO / FUP / KIA / POP / BLS / SPG / MEY / GOH / GUM / C<br>COM / ABZ / JAG / OBR / MOS / ROR |    |
| Fixture Material: Aluminum Die Cast                                                                                                                                                 |    |
| Cut-out Measurements: 98mm / 3 7/8"                                                                                                                                                 |    |
| ELECTRICAL                                                                                                                                                                          |    |
| Lamp Type: LED (Zhaga Standard)                                                                                                                                                     |    |
| Input Wattage (W): 13.2 / 16.5                                                                                                                                                      |    |
| Total Output Wattage (W): 12 / 14                                                                                                                                                   |    |
| Dimming: Tri-Mode (Non-Dimming and Phase Dimming (120Vac only                                                                                                                       | v) |

Adjustability: Rotational 355°; Tilt 10°

#### RATINGS AND CERTIFICATIONS

Certified By: Certified for North American Standards IP rating: IP20

OPTICAL