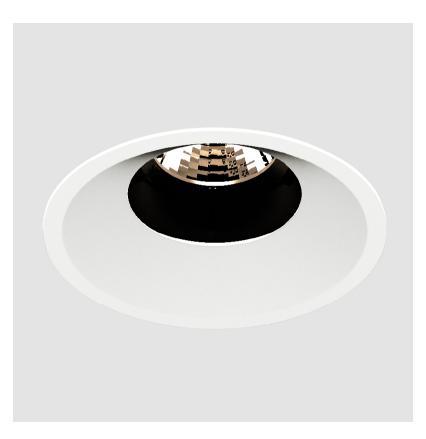

# **BIONIQ ROUND SEMI ADJUSTABLE RECESSED**

### GENERAL

| Series: Bioniq                                                                                                                                                                      |    |
|-------------------------------------------------------------------------------------------------------------------------------------------------------------------------------------|----|
| Subseries: Bioniq Round Semi Adjustable                                                                                                                                             |    |
| Brand: Prolicht                                                                                                                                                                     |    |
| Division: Architectural                                                                                                                                                             |    |
| Mounting Type: Recessed                                                                                                                                                             |    |
| Mounting Location: Ceiling                                                                                                                                                          |    |
| Subcategory: Downlight                                                                                                                                                              |    |
| PHYSICAL                                                                                                                                                                            |    |
| Shape: Round                                                                                                                                                                        |    |
| Diameter (mm): 107                                                                                                                                                                  |    |
| Diameter (in): 4 $\frac{3}{16}$                                                                                                                                                     |    |
| Height (mm): 112                                                                                                                                                                    |    |
| Height (in): $4\frac{7}{16}$                                                                                                                                                        |    |
| Ceiling Thickness (mm): 10 / 12.5 / 15                                                                                                                                              |    |
| Ceiling Thickness (in): 3/8 or 1/2 or 9/16                                                                                                                                          |    |
| Min. Recessing Depth (mm): 130                                                                                                                                                      |    |
| Min. Recessing Depth (in): 5 $\frac{1}{2}$                                                                                                                                          |    |
| Light Distribution: Adjustable / Downlight                                                                                                                                          |    |
| Weight (kg): 0.488                                                                                                                                                                  |    |
| Weight (lbs): 1.08                                                                                                                                                                  |    |
| Fixture Finish: SSR / BKV / CWI / CRY / HAB / UFT / ITA / RUA / FTG / M<br>LOD / PUS / FRO / FUP / KIA / POP / BLS / SPG / MEY / GOH / GUM / C<br>COM / ABZ / JAG / OBR / MOS / ROR |    |
| Fixture Material: Aluminum Die Cast                                                                                                                                                 |    |
| Cut-out Measurements: 98mm / 3 7/8"                                                                                                                                                 |    |
| ELECTRICAL                                                                                                                                                                          |    |
| Lamp Type: LED (Zhaga Standard)                                                                                                                                                     |    |
| Input Wattage (W): 13.2 / 16.5                                                                                                                                                      |    |
| Total Output Wattage (W): 12 / 14                                                                                                                                                   |    |
| Dimming: Tri-Mode (Non-Dimming and Phase Dimming (120Vac only                                                                                                                       | v) |