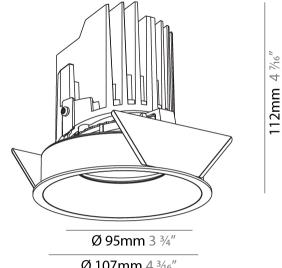

### GENERAL

| Series: Bioniq                                                                                                                                                                      |    |
|-------------------------------------------------------------------------------------------------------------------------------------------------------------------------------------|----|
| Subseries: Bioniq Round Semi Adjustable                                                                                                                                             |    |
| Brand: Prolicht                                                                                                                                                                     |    |
| Division: Architectural                                                                                                                                                             |    |
| Mounting Type: Recessed                                                                                                                                                             |    |
| Mounting Location: Ceiling                                                                                                                                                          |    |
| Subcategory: Downlight                                                                                                                                                              |    |
| PHYSICAL                                                                                                                                                                            |    |
| Shape: Round                                                                                                                                                                        |    |
| Diameter (mm): 107                                                                                                                                                                  |    |
| Diameter (in): 4 $\frac{3}{16}$                                                                                                                                                     |    |
| Height (mm): 112                                                                                                                                                                    |    |
| Height (in): $4\frac{7}{16}$                                                                                                                                                        |    |
| Ceiling Thickness (mm): 10 / 12.5 / 15                                                                                                                                              |    |
| Ceiling Thickness (in): 3/8 or 1/2 or 9/16                                                                                                                                          |    |
| Min. Recessing Depth (mm): 130                                                                                                                                                      |    |
| Min. Recessing Depth (in): 5 $\frac{1}{2}$                                                                                                                                          |    |
| Light Distribution: Adjustable / Downlight                                                                                                                                          |    |
| Weight (kg): 0.488                                                                                                                                                                  |    |
| Weight (lbs): 1.08                                                                                                                                                                  |    |
| Fixture Finish: SSR / BKV / CWI / CRY / HAB / UFT / ITA / RUA / FTG / M<br>LOD / PUS / FRO / FUP / KIA / POP / BLS / SPG / MEY / GOH / GUM / C<br>COM / ABZ / JAG / OBR / MOS / ROR |    |
| Fixture Material: Aluminum Die Cast                                                                                                                                                 |    |
| Cut-out Measurements: 98mm / 3 7/8"                                                                                                                                                 |    |
| ELECTRICAL                                                                                                                                                                          |    |
| Lamp Type: LED (Zhaga Standard)                                                                                                                                                     |    |
| Input Wattage (W): 13.2 / 16.5                                                                                                                                                      |    |
| Total Output Wattage (W): 12 / 14                                                                                                                                                   |    |
| Dimming: Tri-Mode (Non-Dimming and Phase Dimming (120Vac only                                                                                                                       | v) |

Ø 107mm 4 3/16"

July 5, 2024, 5:37 pm

Page 1/6

**BIONIQ ROUND SEMI ADJUSTABLE RECESSED** 

A35290-

Zaneen Group Inc. © 2024, T 1800-388-3382, F 416-247-9319, www.zaneen.com

Available for International specifications by adding 'INT' at the end of the existing Model #. For assistance on 'custom' specifications, contact zteam@zaneen.com. In a constant effort to supply the best product, we reserve the right to change specifications or materials without notice. The most recent specification sheets are found at zaneen.com